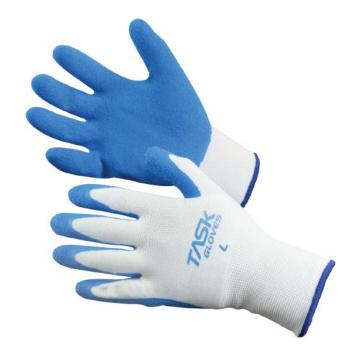

13 GAUGE

- White seamless polyester knit shell for superior breathability, dexterity, and comfort
- ✓ Coated crinkle latex provides abrasion protection and enhanced grip
- Knit wrist cuff gives a snug, comfort fit and helps prevent debris from entering the glove

# SPECIFICATION SHEET TSK2005

Seamless Nylon Knit with Crinkle Latex Palm